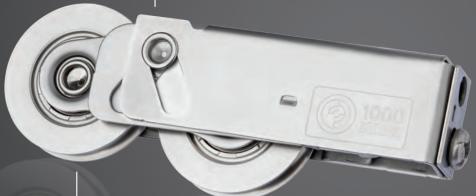

# 1000 Series

## Adjustment made easy

10,000 CYCLES

Ideal for panels up to 550lbs

Sealed Precision Bearings

ANTHONY
INNOVATIONS
Moving Doors And Windows Forward

Multiple wheel options

www.anthonyinnovations.com

To discuss your requirements contact us on: Ph: +61 3 9460 1166 or E: sales@anthonygroup.net

## **Features and Benefits:**

- 550lbs panel (275lbs per roller) load capacity allowing for larger and heavier doors.
- Increased strength through the main housing ensures greater structural integrity.
- Single bogey carriage ensures balanced load distribution which guarantees smooth panel operation.
- Linear adjustment design allowing for easier adjustment.
- Precision bearing components reduce operating force.
- Adjustment Screw designed in system to avoid contact with wheels eliminating the possibility of wheel damage.
- Increased Screw Pitch for greater mechanical advantage and easier adjustment.