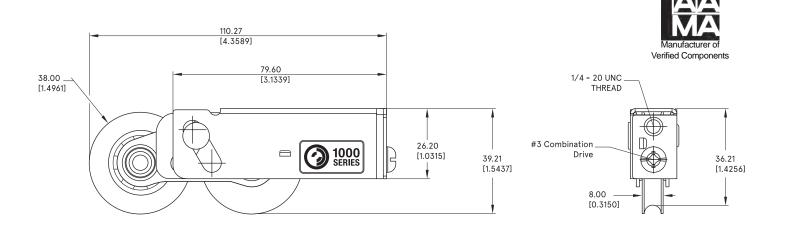

### **Product Variations**

- 1.5 inch diameter wheel550 lbs panel (275 lbs per roller).
- 1.25 inch diameter wheel
  450 lbs panel (225 lbs per roller).
- Stainless steel, plated steel or polymer wheel material.
- 0.39 inch adjustment range.
- Multiple housing variants to suit a range of systems.