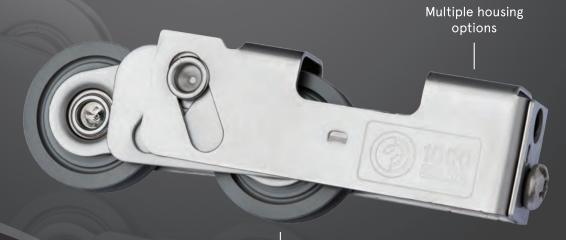

## Designed with flexibility in mind

### **Product Variations**

- 1.5 inch diameter wheel550 lbs panel (275 lbs per roller).
- 1.25 inch diameter wheel
  450 lbs panel (225 lbs per roller).
- Stainless steel, plated steel or polymer wheel material.
- 0.39 inch adjustment range.
- Multiple housing variants to suit a range of systems.