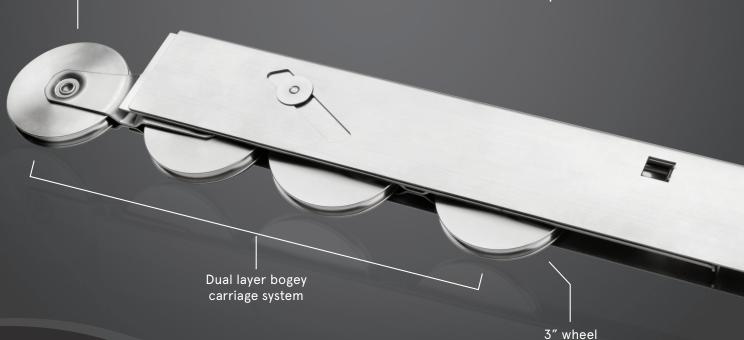

### **Features and Benefits:**

- 1100lbs load capacity enables you to build larger, heavier doors of up to 2200lbs
- AAMA 906 certified for durability
- Thrust bearing for ease of adjustment
- Made with pressed metal components, forged rivets and axels to remain strong under load
- Polymer wheels reduce noise and minimise track wear, guaranteeing long-term system performance
- Retains structural integrity during and after installation which ensures product durability and longevity
- Stainless steel components for increased corrosion resistance
- Precision bearing components reduce operating force

### **Sturdy Design:**

The GIANTQuad pushes the boundaries of sliding windows and doors. AAMA 906 certified for durability, it provides effortless panel operation whilst bearing maximum load capacity.

Standard models available with:

- Stainless steel or polymer wheel variations
- 3" wheel diameter
- 1.10" adjustment range