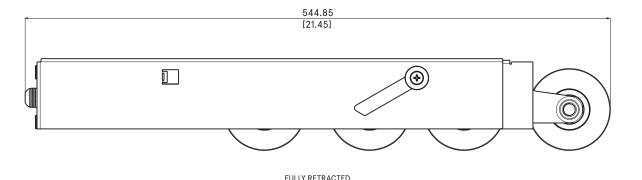

- Stainless steel or polymer wheel variations
- 3" wheel diameter
- 1.10" adjustment range